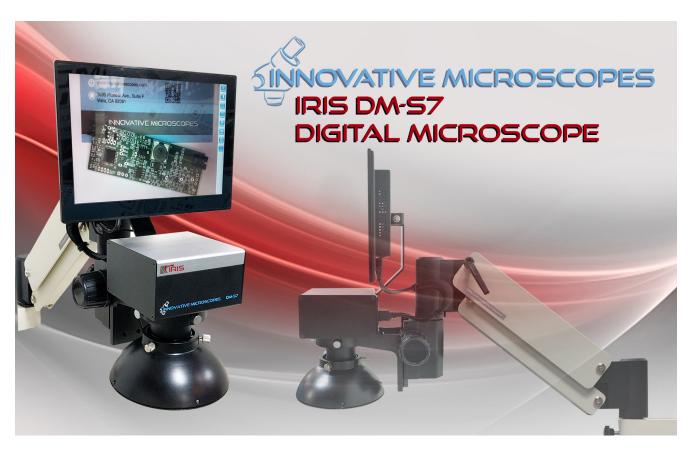

Innovative Microscopes ground-breaking new digital microscope, the IRIS DM-S7. This revolutionary high performance digital microscope inspection system allows image capturing without a computer. The 10.1" Capacitive Touch screen allows you to take pictures directly from the screen.

The use of a digital microscope is becoming essential as the components gets smaller to accommodate more parts on a PCB surface. The new digital microscope enables users to improve quality and increase output efficiency while being ergonomic. The IRIS DM-S7 is ideal for first article inspections, all electronic printed circuit board inspections, CNC industrial applications, medical, and aerospace applications. Every aspect of use has been taken into account during the design process, providing an effortless user experience across all industries and increased user comfort. The IRIS DM-S7 includes the 10.1 Capacitive Touch Screen high resolution display, sturdy articulating arm, diffused dome light, and 8GB USB thumb drive.